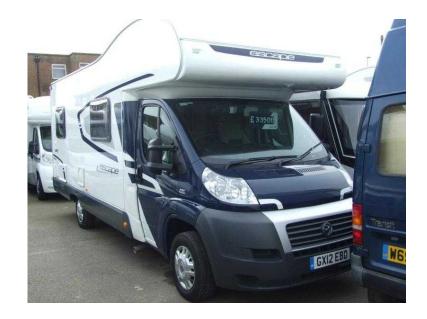

## **Swift Escape 2012 (33,500 GBP)**

Location South East, West Sussex https://www.freeadsz.co.uk/x-351343-z

CD Player, 6 Berth, Overcab Bed, Bike Rack, Flyscreens, Awning, Rear Belts, Zig Unit, Mains, Leisure Battery, Heating, Hot Water, 3-Way Fridge, Sink/Drainer, 3-Burner Hob, Oven, Grill, Double Bed, Wardrobe, Shower, Hand Basin, Side Kitchen, Curtains, Toilet, Power steering, Central locking, Electric windows, 3 point seatbelts, Battery Charger, Blown Air Heating, Heki Roof Light, On Board Water Tank, Roof Light, Rear Lounge, Rear Bed, 12V Control Panel., Reversing Camera., 4 Rear