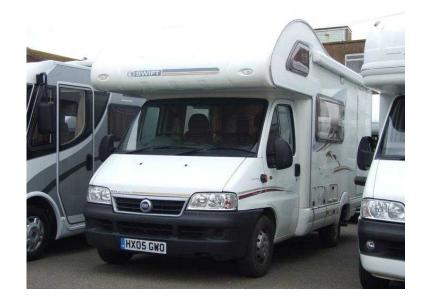

## **Swift Lifestyle 2005 (22,995 GBP)**

Location **South East, West Sussex** https://www.freeadsz.co.uk/x-351344-z

CD Player, 4 Berth, Overcab Bed, Flyscreens, Blinds, Awning, Leisure Battery, Heating, Status TV Aerial, Hot Water, 3-Way Fridge, Sink/Drainer, 4-Burner Hob, Oven, Grill, Double Bed, Wardrobe, Shower, Hand Basin, Cassette Toilet, Rear Kitchen, Curtains, Toilet, Power steering, Electric windows, 3 point seatbelts, Battery Charger, Heki Roof Light, Loose Fit Carpets, On Board Water Tank, Roof Light, TV Aerial, Toilet Compartment, Mains., Two Rear