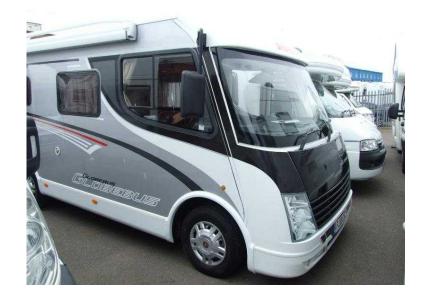

## **Dethleffs Globebus A Class 2010 (39,995 GBP)**

同等级同

Location **South East, West Sussex** https://www.freeadsz.co.uk/x-351345-z

CD Player, 4 Berth, Overcab Bed, Flyscreens, Blinds, Awning, Rear Belts, Zig Unit, Mains, Hot Water, Sink/Drainer, Kitchen, Extractor, 4-Burner Hob, Oven, Grill, Double Bed, Wardrobe, Shower, Hand Basin, Cassette Toilet, Rear Kitchen, Drainer, Rear Washroom, Curtains, Toilet, Power steering, Electric windows, 3 point seatbelts, Reversing camera, Battery Charger, Blown Air Heating, Fixed Bed, Heki Roof Light, Loose Fit Carpets, On Board Water Tank, Roof Light, Toilet Compartment, Cab Air Conditioning, Cruise Control, TV, Free-View, Two Rear Belts, Drop-down