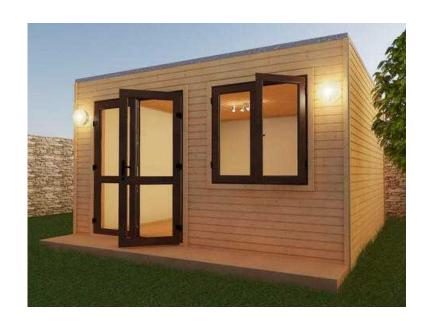

## 4x4 m Modern Garden Office fully insulated with UPVC double glazed windows and do

Location London, London https://www.freeadsz.co.uk/x-351375-z

Floor structure (thickness 128mm) 45x100 mm Pressure Treated Bearers, 100 mm Rockwool Insulation, Vapour Barrier, 28 mm T&G Floor

Wall structure (thickness 190 mm): 12.5 mm Plasterboard, 100 mm Rockwool Insulation 100 mm, 45x100 mm Pressure Treatead Framing, 10 mm OSB Sheet, 12 mm T&G Exterior Cladding roof structure (thickness 230mm) 12 mm T&G Boards, 100 mm Rockwool Insulation, Sturdy Roof Beams, 12 mm OSB;