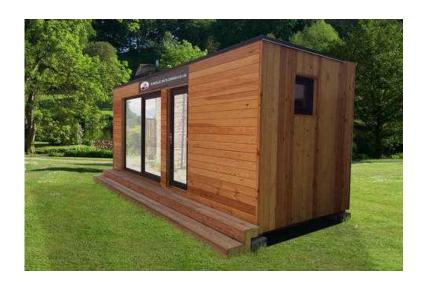

## 6x3 m Modern Garden Office fully insulated with UPVC double glazed windows and do

Location London, London https://www.freeadsz.co.uk/x-351377-z

Floor structure (thickness 128mm) 45x100 mm Pressure Treated Bearers, 100 mm Rockwool Insulation, Vapour Barrier, 28 mm T&G Floor

Wall structure (thickness 190 mm): 12.5 mm Plasterboard, 100 mm Rockwool Insulation 100 mm, 45x100 mm Pressure Treatead Framing, 10 mm OSB Sheet, 12 mm T&G Exterior Cladding roof structure (thickness 230mm) 12 mm T&G Boards, 100 mm Rockwool Insulation, Sturdy Roof Beams, 12 mm OSB;