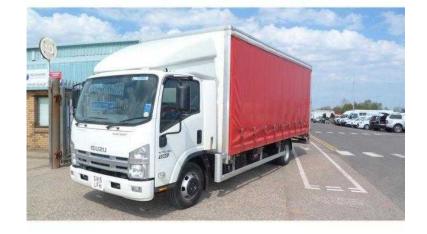

## **Isuzu Forward 2015**

Location **Scotland, Angus** https://www.freeadsz.co.uk/x-351415-z

Manufacturer: Isuzu Truck, Model: Forward, Bodywork: Chassis Cab, Mileage: Registered: 01/04/2015, Colour: White, Reg No: SV15LFH, Stock Location: