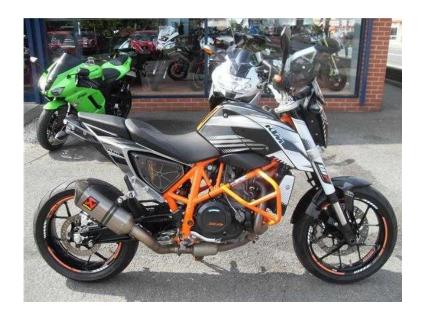

## KTM Duke 2013 (5,499 GBP)

Location **Yorkshire and the Humber, North Humberside** https://www.freeadsz.co.uk/x-351453-z

2013 13 reg KTM Duke 690 Duke, Black, AKRO EXHAUST, POWERPARTS SEAT, ENGINE BARS, POWERPARTS STICKER KIT, 3 owners, PART EXCHANGE WELCOME, FINANCE AND DELIVERY CAN BE ARRANGED, PLEASE RING FOR FULL DETAILS, WE WANT YOUR MOTORCYCLES, SCOOTERS AND MOPEDS, TOP PRICES PAID. CALL ROB OR CHRIS ON 01472 268714 01472 2687...(click to reveal full phone number), £5,499 p/x welcome, £ 5499