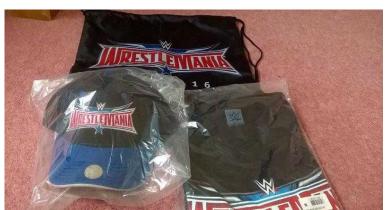

## WWE Wrestlemania Offical T-Shirt, Baseball Cap and Drawstring Bag (20 GBP)

South East, East Sussex Location https://www.freeadsz.co.uk/x-351486-z

WWE Wrestlemania Offical T-Shirt, Baseball Cap and Drawstring Bag All brand new and sealed and official WWE merchandise T-Shirt is an adult Medium Collection from