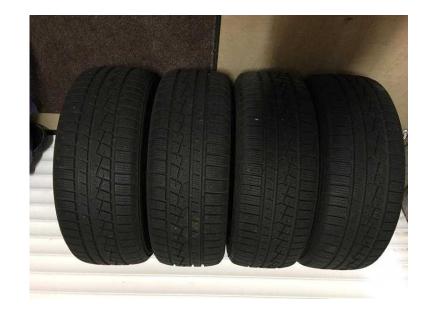

## WINTER TYRES.

国际税 国

Location **South East, East Sussex** https://www.freeadsz.co.uk/x-351508-z

YOKOHAMA W-DRIVE/SNOW TYRES. 235/55 R19 101V. Less than 500 miles, as new. Came off Lexus RX450h.Reason for sale is change of vehicle. Collection.