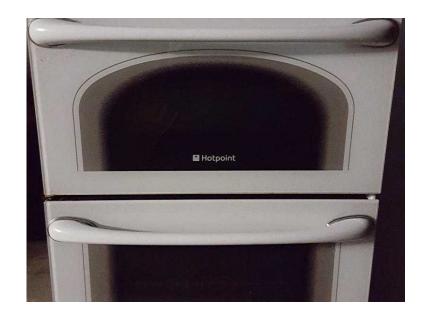

## Slimline electric cooker (180 GBP)

Location **South East, Surrey** https://www.freeadsz.co.uk/x-351541-z

Slimline electric cooker, 50cm wide, double oven, grill, solar glow 4 ring hob, white, large viewing windows that appear black when ovens are not on, immaculate condition as if just out of the showroom, very clean and in perfect working order. Can deliver.