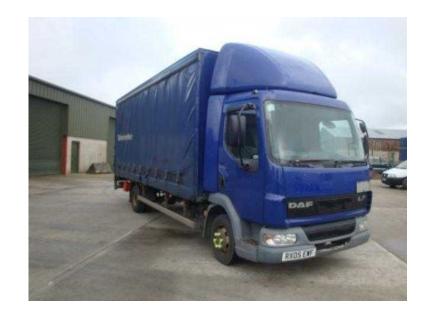

## **DAF LF**

Location Northern Ireland, County Down https://www.freeadsz.co.uk/x-351577-z

Type/Year: Curtainside, Make: Daf, model: LF45, 2005 DAF TRUCKS FA LF45.170 Day Cab, 4x2 6.4M Curtainside, Tail Lift, Cruise Control Cruise Control, Tail