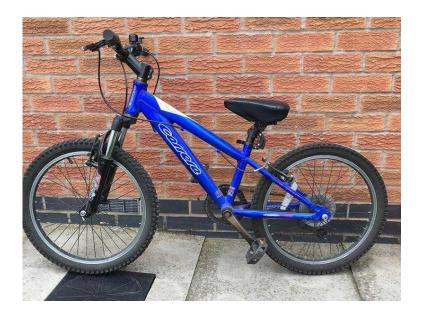

## 20 inch Carrera mountain bike (15 GBP)

Location **East of England, Cambridgeshire** https://www.freeadsz.co.uk/x-351674-z

Boys Carrera 20 inch mountain bike with 7.

| 20 Inch Carrera mountain bike<br>https://www.freeadsz.co.uk/x-3516<br>74-z |
|----------------------------------------------------------------------------|
| 20 inch Carrera mountain bike                                              |
| https://www.freeadsz.co.uk/x-3516<br>74-z                                  |
| 20 inch Carrera mountain bike                                              |
| https://www.freeadsz.co.uk/x-3516<br>74-z                                  |
| 20 inch Carrera mountain bike                                              |
| https://www.freeadsz.co.uk/x-3516<br>74-z                                  |
| 20 inch Carrera mountain bike                                              |
| https://www.freeadsz.co.uk/x-3516<br>74-z                                  |
| 20 inch Carrera mountain bike                                              |
| https://www.freeadsz.co.uk/x-3516<br>74-z                                  |
| 20 inch Carrera mountain bike                                              |
| https://www.freeadsz.co.uk/x-3516<br>74-z                                  |
| 20 inch Carrera mountain bike                                              |
| https://www.freeadsz.co.uk/x-3516<br>74-z                                  |
| 20 inch Carrera mountain bike                                              |
| https://www.freeadsz.co.uk/x-3516<br>74-z                                  |
| 20 inch Carrera mountain bike                                              |
| https://www.freeadsz.co.uk/x-3516<br>74-z                                  |