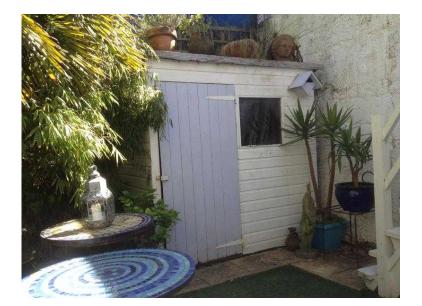

## Garden Shed (50 GBP)

Location South East, West Sussex https://www.freeadsz.co.uk/x-351678-z

Sturdy Garden Shed 7'0"x5'0"x6'10" high (2.3x1.5x2.85m) with sloping roof. Believed to be purpose-built. £50 ono. Buyer to dismantle and remove. Contact 07906035662 079060356...(click to reveal full phone number) , 07751913556 077519135...(click to reveal full phone)