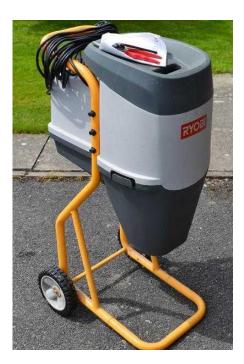

## Ryobi RSH2455 garden shredder (25 GBP)

Location South East, West Sussex https://www.freeadsz.co.uk/x-351680-z

Used but very good condition, about eight years old but not used for past four years. Will shred branches up to 60mm, very solid, buyer collects. Includes cover / chipping collector, secateurs, instructions and blade.