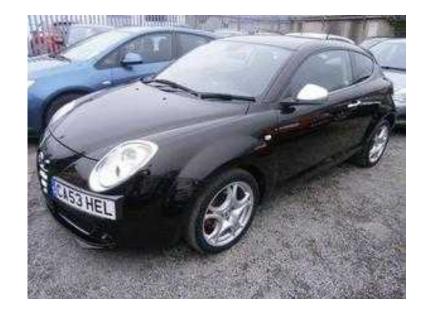

## Alfa Romeo Mito 2013 (9,995 GBP)

Location **South East, West Sussex** https://www.freeadsz.co.uk/x-351728-z

ABS, Traction Control, Remote Central Locking, Air Conditioning, Cruise Control, Electric Windows, Electric Sunroof, Trip Computer, Rear Wash/wipe, Electric Mirrors, Rear Spoiler, Front Fog Lamps, Height Adjustable Seat, Adjustable Steering Column, Multi-function Steering Wheel, Auto Lighting, Rain-Sensing Wipers, Front Centre Armrest, Multiple Airbags, Auto-dip Rearview, Anti-Theft System, Metallic Paintwork, Bluetooth, Isofix, Rear parking sensors, AUX Point, USB port, One Lady