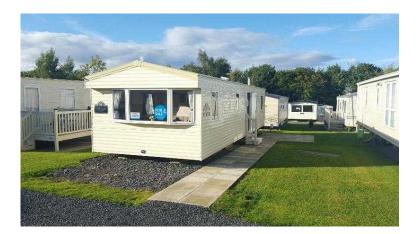

## Immaculate 3 bedroom Family Static Caravan For Sal (240 GBP)

Location South West, Gloucestershire https://www.freeadsz.co.uk/x-351795-z

8 Berth Static Caravan for Sale - Further Reduced to force a prompt sale.

This Stunning Holiday Home is 12' x 36' and boasts a fully fitted kitchen, comes fully furnished and benefits from a spacious lounge and dining area, immaculate condition throughout and viewing is highly recommended.