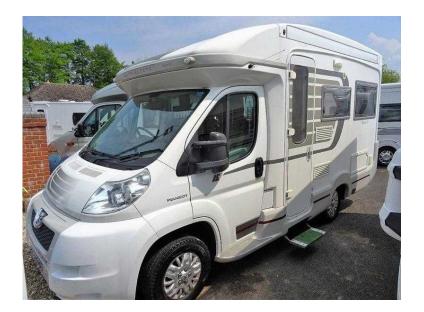

## Auto-Sleepers Nuevo II 2010 (33,995 GBP)

Location South West, Isle Of Wight https://www.freeadsz.co.uk/x-351864-z

REAR LOUNGE, COMPACT COACHBUILT; Light and airy open-plan living area, Large rear lounge is spacious by day and converts easily to a bed by night with storage below. Wash/shower room featuring cassette loo and wonderful swing wall shower design, with kitchen section opposite. Kitchen comprises gas & electric hob/cooker/grill. Sink with hot & cold water taps. 3-way powered fridge with freezer compartment. Call for more information or to arrange a viewing.

Stereo, CD Player, 2 Berth, Bike Rack, Flyscreens, Blinds, Awning, Mains, Leisure Battery, Power Management, 3-Way Fridge, Sink/Drainer, 4-Burner Hob, Oven, Grill, Wardrobe, Hand Basin, Cassette Toilet, Side Kitchen, Carpets, Power steering, Central locking, Air Conditioning, Electric windows, Battery Charger, Loose Fit Carpets, On Board Water Tank, Roof Light, Rear lounge, Private LGV, Cruise control, Separate shower, Gas heating, Electric heating, Gas hot water, Electric hot