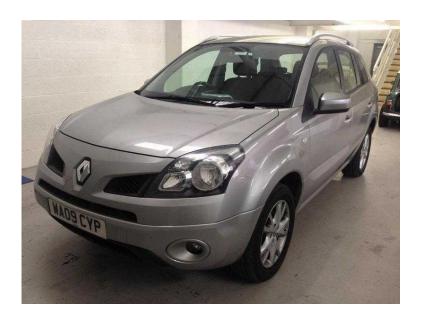

## Renault Koleos 2009 (4,995 GBP)

West Midlands, Shropshire https://www.freeadsz.co.uk/x-351882-z

Fantastic 4x4 family car which also has the 2 wheel drive option. The superb vehicle also has the split tailgate option. FULL FINANCE OPTIONS AVAILABLE AND PART-EXCHANGE A PLEASURE Traction Control, Central Locking, Power Steering, Air Conditioning, CD Player, Rear Wash/wipe, Stability Control, Adjustable Steering Column, Curtain Airbags, Rear Headrests, Front Centre Armrest, Automatic Electric Windows, Auto-dip Rearview, Anti-Theft System, Folding Rear Seats, Head Restraints, Colour Coded Body, Cloth