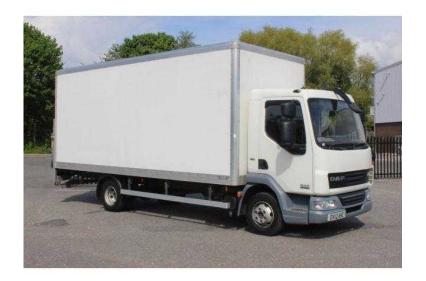

## DAF LF 2012

Location North, Merseyside https://www.freeadsz.co.uk/x-351941-z

20ft Grp Box Body, 3 Seater Cab, Tail Lift, 7.2 Through Door, 5 Speed Manual Gear Box, Euro 5 Engine.. Tail

|                           |     |                           | 9 <b>1</b> - E 16 | 28                        |         |                           |      |                           | i e i   |                           |        |                           |        |                           |         |                           |      |                           | 調整で     |
|---------------------------|-----|---------------------------|-------------------|---------------------------|---------|---------------------------|------|---------------------------|---------|---------------------------|--------|---------------------------|--------|---------------------------|---------|---------------------------|------|---------------------------|---------|
| https://www.freea<br>41-z | DAF | https://www.freea<br>41-z | DAF               | https://www.freea<br>41-z | DAF     | https://www.freea<br>41-z | DAF  | https://www.freea<br>41-z | DAF     | https://www.freea<br>41-z | DAF    | https://www.freea<br>41-z | DAF    | https://www.freea<br>41-z | DAF     | https://www.freea<br>41-z | DAF  | https://www.freea<br>41-z | DAF     |
| adsz.co.uk/x-3            | ᄕ   | adsz.co.uk/x-3            | LF 2              | adsz.co.uk/x-3            | ۲F<br>2 | adsz.co.uk/x-35           | LF 2 | adsz.co.uk/x-3            | ۲F<br>2 | adsz.co.uk/x-3            | ۲<br>۲ | adsz.co.uk/x-35           | F<br>N | adsz.co.uk/x-3            | ۲F<br>2 | adsz.co.uk/x-3            | LF 2 | adsz.co.uk/x-3            | LF<br>2 |
| 519                       | 012 | 519                       | 012               | 519                       | 012     | 519                       | 012  | 519                       | 012     | 519                       | 012    | 519                       | 012    | 519                       | 012     | 519                       | 012  | 519                       | 012     |