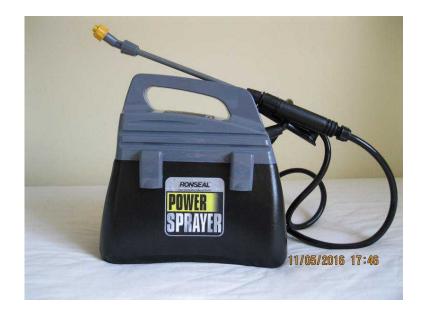

## **Ronseal Power Sprayer (20 GBP)**

Location **East of England, Norfolk** https://www.freeadsz.co.uk/x-352048-z

Cordless sprayer fitted with 6V powered motor, for consistent pressure and even application. 5 litre tank with large aperture, connected to 2 metre hose. Treats a fence panel in minutes, 6 times faster than a brush. Boxed and in very good condition. Used only once, bought for one job, thoroughly flushed / washed and cleaned afterwards. (Batteries not)