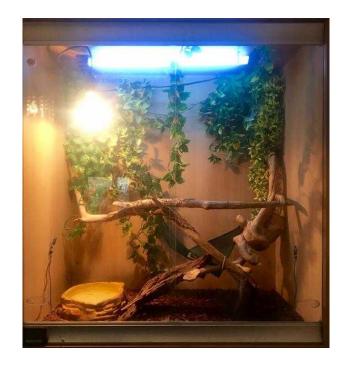

## **Vivexotic Vivarium (150 GBP)**

Location East Midlands, Leicestershire

https://www.freeadsz.co.uk/x-352160-z

VIVEXOTIC Reptile Vivarium.. Wooden with 2 sliding glass doors (Front facing) FOR SALE due to an upgrade.

Suitable for most reptiles. Previously used to house a Chinese Water Dragon. Fully vamped with Reptile friendly decorations and Accessories. Dimensions:

Height- 36 Inches (3Ft)

Length- 34 Inches (2.10Ft)

Width- 17 Inches (1.7 Ft) Includes:

Fitted UV Bulb

Fitted Heat Lamp

Temperature gage

Humidity gage

Large One-off Spiral Climbing branch

Large log

X2 Large branches

ZooMed Hammock

X3 Large Exoterra vine

X2 medium Exoterra vine (& X3 CuttOffs)

Large Reptile water Dish DESPITE ASKING PRICE ALL OFFERS ARE WELCOME, NEEDS TO BE GONE ASAP MORE INFORMATION AND PHOTOS CAN BE SENT ON REQUEST.;