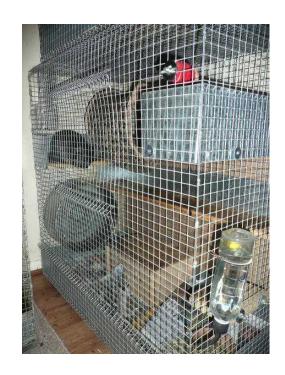

## John hopewell large chinchiladegu cage (70 GBP)

Location East Midlands, Leicestershire

https://www.freeadsz.co.uk/x-352162-z

Large chinchilla/rodent cage by John Hopewell, solid galvanised steel, two pull down doors and deep pull out tray at bottom of cage, comes with sand bath and food dish. Shelf splash guards and built in hay rack. Will last a life time. Will not rust.

PLEASE NOTE WHEEL AND NEST BOX AND WATER BOTTLE ARE NOT INCLUDED IN THIS SALE. In good condition bar from ledges being chewed. Will be cleaned prior to collection. Better than any of the cheap cages on the market.

Size: 90cm high.

92cm wide.

46cm.

|                                     |                               | 1                                   |                                |                                     |                                |                                     |                                |                                     |                                |                                     |                                | 1                                    |                                | 1                                   |                                |                                     |                                |                                      |                                |
|-------------------------------------|-------------------------------|-------------------------------------|--------------------------------|-------------------------------------|--------------------------------|-------------------------------------|--------------------------------|-------------------------------------|--------------------------------|-------------------------------------|--------------------------------|--------------------------------------|--------------------------------|-------------------------------------|--------------------------------|-------------------------------------|--------------------------------|--------------------------------------|--------------------------------|
| https://www.freeadsz.co.uk/<br>62-z | John hopewell<br>hinchiladegu | https://www.freeadsz.co.uk/<br>62-z | John hopewell<br>chinchiladegu | https://www.freeadsz.co.uk/x<br>62-z | John hopewell<br>chinchiladegu | https://www.freeadsz.co.uk/<br>62-z | John hopewell<br>chinchiladegu | https://www.freeadsz.co.uk/<br>62-z | John hopewell<br>chinchiladegu | https://www.freeadsz.co.uk/x<br>62-z | John hopewell<br>chinchiladegu |
| x-3521                              | large                         | x-3521                              | large<br>cage                  | x-3521                               | large<br>cage                  | x-3521                              | large<br>cage                  | x-3521                              | large<br>cage                  | x-3521                               | large<br>cage                  |