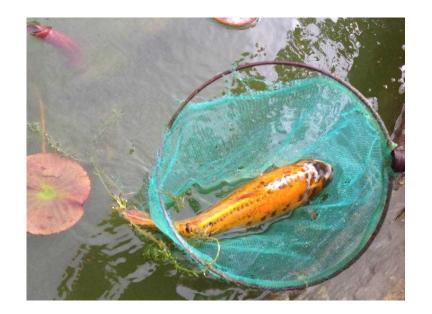

## Koi Carp 14quot (25 GBP)

Location **South East, West Sussex** https://www.freeadsz.co.uk/x-352225-z

Koi Carp, attractive colours approx 14", outgrown pond. Buyer collects from Brighton, bring good net and.