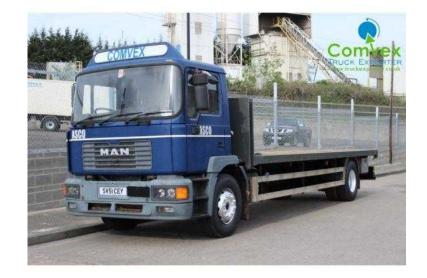

## MAN 18.225 2001 (3,950 GBP)

网络沙园

Location North, Tyne And Wear https://www.freeadsz.co.uk/x-352228-z

Price: £3,950, Manufacturer: MAN Trucks, Model: F2000 18.225, Year: 2001, Vehicle Type: Rigid Trucks, Axle Configuration: 4x2, Carrying Capacity: 10 Tonne, Gross Vehicle Weight: 18,000kg, Year 2001, F2000 Series, 225hp 6 Cylinder Engine, 6 Speed Manual Gearbox, 25ft Flatbed Body, Only 510,000km Genuine Kilo's, Excellent Hardwood Floor, Interior Plastic still fitted from New, Excellent Truck All, \*, \*