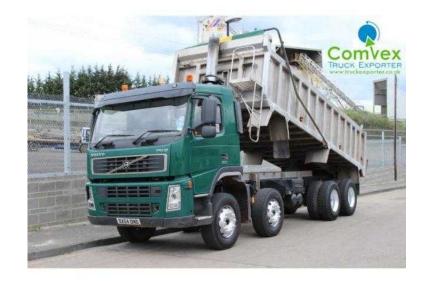

## Volvo FM 2004 (14,450 GBP)

Location North, Tyne And Wear https://www.freeadsz.co.uk/x-352229-z

Price: £14,450, Manufacturer: Volvo Trucks, Model: FM12.380 / 8X4 TIPPER, Year: 2004, Vehicle Type: Tipper Trucks, Axle Configuration: 8x4, Carrying Capacity: 20 Tonne, Gross Vehicle Weight: 32,000kg, Year 2004, 8x4 Axle, Steel Suspension, 380hp D12 Engine, 9 Speed Manual Gearbox, Rouse Heavy Duty Alloy Body, Easy Sheet System, Reverse Camera / TV, Factory Volvo Seat Covers + Matts, Only Covered 511,444 km from New, 70% Tyre Tread, A Truely Mint, \*, \*