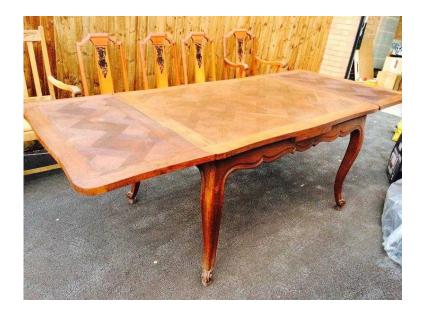

## Table and chairs (150 GBP)

South West, Gloucestershire https://www.freeadsz.co.uk/x-352249-z

Four matching solid oak chair set. One pine arm chair french style extendable table this would be great for up cycling as very good quality ;