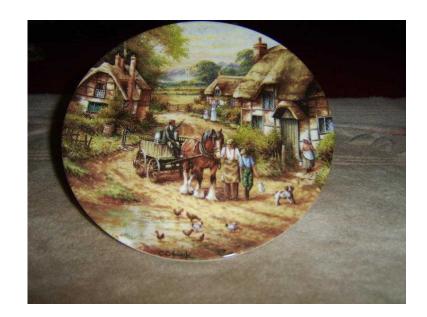

## **Wedgewood Cabinet Plate (20 GBP)**

Location **South East, Surrey** https://www.freeadsz.co.uk/x-352309-z

WEDGEWOOD - Cabinet Plate by Chris Howells 'Early Morning Milk'. Limited edition, complete with booklet and Numbered Certificate Of.