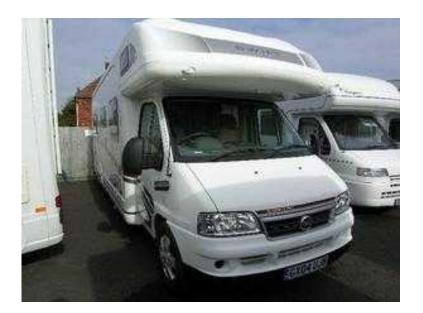

## Swift Kon-Tiki 2007 (37,995 GBP)

Location **East Midlands, Leicestershire** https://www.freeadsz.co.uk/x-352331-z

4 BERTH, WITH FIXED REAR ISLAND BED OVER STORAGE, FRONT OVER CAB DOUBLE BED, FRONT L-SHAPED LOUNGE WITH SIDE FACING SETTEE, 4 x 3-POINT SEATBELTS, REAR MAINS AIR CONDITIONING, 2 x FLAT SCREEN TV/DVD PLAYERS, KITCHEN AREA WITH FULL OVEN/GRILL, GAS & MAINS HOB WITH EXTRACTOR FAN, SINK, MICROWAVE OVEN, A.E.S. FRIDGE/FREEZER WITH AUTO SWITCH-OVER, WASHROOM WITH SEPARATE SHOWER, WASH BASIN & ELECTRIC FLUSH CASSETTE TOILET, TRUMA GAS/MAINS HEATING & HOT WATER SYSTEM, SWIVEL CAB SEATS, FULL CAB BLINDS, AIR CONDITIONING, CRUISE CONTROL, RADIO/CD PLAYER, ELECTRIC WINDOWS/MIRRORS, ELECTRIC ENTRANCE STEP, FULL LENGTH AWNING, PARKING SENSORS, ALLOY WHEELS, CYCLE RACK, REAR LADDER & ROOF RAILS, SATELLITE SYSTEM, TAG AXEL FOR EXTRA STABILITY, JUST 29,000!