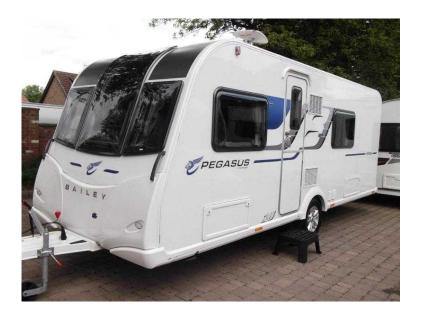

## Bailey Pegasus 2016 (17,995 GBP)

Yorkshire and the Humber, Cleveland https://www.freeadsz.co.uk/x-352357-z

BAILEY PEGASUS MARK 1V VERONA / 4 berth - full rear dressing room incorporating separate shower cubicle, toilet and vanity unit - nearside rear fixed double bed with offside wardrobes - central offside kitchen featuring a large tower fridge - 2 x 6' singles / double at the front - synonymous with providing a unique combination of superior performance, award-winning design as well as market leading value for money this model is unmarked and hardly ever used - boasting a top end specification which delivers a 5 star level of ambience and oozing style and class - only a few month's old this tourer comes complete with the full balance of manufacturer's warranty, a full awning and a FITTED MOTOR MOVER altogether representing a huge saving on the equivalent cost new!