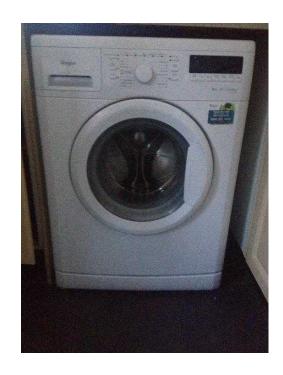

## Washing machine 8kg WWDC 8200 (150 GBP)

Location North, Merseyside

https://www.freeadsz.co.uk/x-352422-z

Whirlpool WWDC 8200, 1 year and some months of use. Perfect condition.

Technical specifications:

8kg Load.

1200 Spin.

Electronic Central Controls.

A++ Energy Class.

Options: Start Delay, Clean +, Prewash, Intensive Rinse, Easy iron, Rinse Hold, Cold Wash ,Variable

Spin.

Programmes: Cotton, Synthetics, Delicates, Jeans, Wool/Handwash, Daily, Quick 30 min. Programme

Progress Indicators. Wool Cradle Action.

Spin imbalance Correction System.

Foam Control System.

Collection.