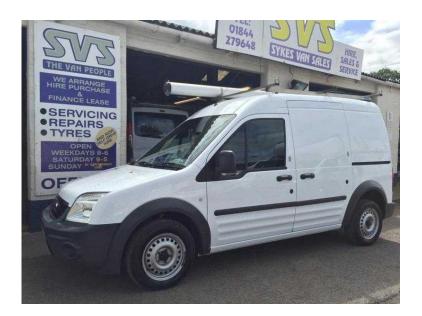

## Ford Transit Connect 2012 (6,250 GBP)

Location **South East, Middlesex** https://www.freeadsz.co.uk/x-352476-z

Stock ID: 10394. Ford Transit Connect Long Wheelbase, 90BHP/PS. Vehicle will undergo a multipoint check and service in our workshops and come with mot and warranty. We are conveniently located at J7/M40 within easy access from London, The Midlands, Berkshire, Buckinghamshire, Milton Keynes and Oxfordshire. We have over 100 vehicles in stock. Also available Citroen Nemo, Peugeot Bipper, Citroen Berlingo, Peugeot Partner and Vauxhall Astra.

Air Bag, Remote Central Locking, Power Steering, Parking Sensors, Ply-Lined, Due In Soon, Photo For Illustration Only, Steering Wheel Audio Controls, Swivelling Caged Bulkhead, Roof