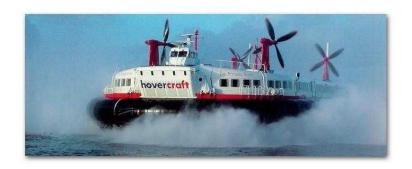

## **HOVERCRAFT MUSEUM**

回探回

国政策国

间级控制

回網空间

回数区间

The world's ONLY Hovercraft Museum, showcasing over 50 craft from the oldest to the youngest, the smallest to the biggest. Open every Saturday and Bank Holiday Monday's from 1000 to 1600 and Wednesday's from 1200 to 1600 - Other days by appointment only. Guided Tours, School Trips, Parties accommodated, Disabled access and Dog friendly Adults: £7 Child: £5 Under 5's: Free Family: (2+3) £20 Concession: £6 Tele: 023 92 552090 or E-mail: click to contact H.M.S. Daedalus Site, Chark Lane, Lee-on-the-Solent, Gosport, Hampshire PO13 9NS (Free parking on slipway opposite gates and adjacent roads);