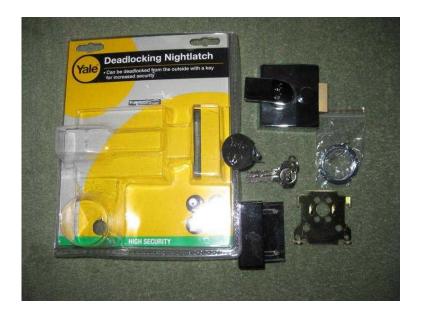

## Yale Deadlocking Nightlatch. (10 GBP)

Location South East, Surrey https://www.freeadsz.co.uk/x-352570-z

Yale Chrome 40cm width between edge of door and centre of hole. Sold for £34.99 in.

| Tale 1 |                                                         | Yale                                                                            | To-z                                                                                                         |                                                                                                                                           | Yale                                                                                                                                                                   |
|--------|---------------------------------------------------------|---------------------------------------------------------------------------------|--------------------------------------------------------------------------------------------------------------|-------------------------------------------------------------------------------------------------------------------------------------------|------------------------------------------------------------------------------------------------------------------------------------------------------------------------|
|        | e Deadlocking Nightlatch<br>//www.freeadsz.co.uk/x-3525 | Deadlocking Nightlatc<br>/www.freeadsz.co.uk/x-352<br>/www.freeadsz.co.uk/x-352 | Deadlocking Nightlatc<br>/www.freeadsz.co.uk/x-352<br>/www.freeadsz.co.uk/x-352<br>/www.freeadsz.co.uk/x-352 | Deadlocking Nightlatc<br>/www.freeadsz.co.uk/x-352<br>/www.freeadsz.co.uk/x-352<br>/www.freeadsz.co.uk/x-352<br>/www.freeadsz.co.uk/x-352 | Deadlocking Nightlatc<br>/www.freeadsz.co.uk/x-352<br>/www.freeadsz.co.uk/x-352<br>/www.freeadsz.co.uk/x-352<br>/www.freeadsz.co.uk/x-352<br>/www.freeadsz.co.uk/x-352 |