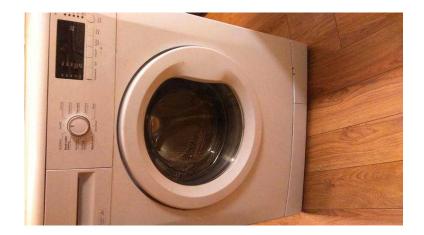

## Washing machine beko 6kg 1400rpm with program039s (100 GBP)

South East, Kent Location https://www.freeadsz.co.uk/x-352634-z

Main features

Energy Efficiency Class A++

Washing Performance A

Number of Programmes 15

Max load capacity kg (dry clothes) 6

Display Digital Display

Spin Speed (rpm) 1400

Total No of Programmes (inc. function buttons)

Spin Performance B

LED Programme Sequence Indicator Lights On display

Large Porthole Door (cm) 30 cm

Product Height (cm) 85

Product width (cm) 60

Product depth (cm) 41