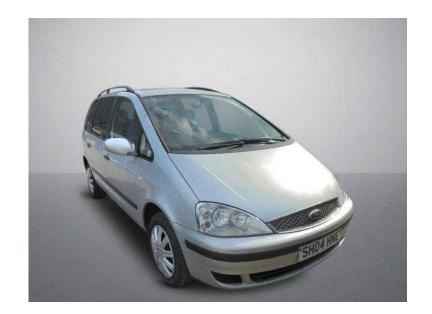

## **Ford Galaxy 2004 (500 GBP)**

Location Yorkshire and the Humber, South Yorkshire https://www.freeadsz.co.uk/x-352671-z

++ MOT FEB 2017 ++ SELLING AS SPARE OR REPAIRS DUE TO MASTER CYLINDER FAULT IN TURN CAUSING PROBLEMS WITH BRAKES AND CLUTCH ++ CAR MUST BE TRAILERED OR TOWED AWAY ++, Air-Conditioning, Electric Windows (Front), Heated Front Screen, In Car Entertainment (Radio/CD). 7 seats, SILVER, PART EXCHANGE TO CLEAR, SELLING STRICTLY AS SPARES OR REPAIRS, MUST BE TOWED OR TRAILERED AWAY AS DANGEROUS TO DRIVE IN ITS CURRENT CONDITION, LOCATED AT OUR PART EXCHANGE CLEARANCE CENTRE, BD19 5BD, CALL 07812 034432 07812 0344...(click to reveal full phone number) TO VIEW, PRICED TO SELL... OPENING HOURS MON-FRI 9AM TIL 6PM, SAT 9AM TIL 5PM, SUN 10AM TIL 4PM ++, £500 p/x