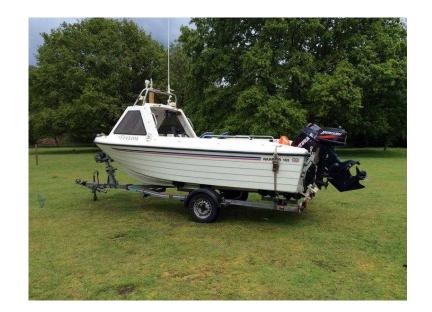

## warrior 165 (4,500 GBP)

Location **South East, Middlesex** https://www.freeadsz.co.uk/x-352760-z

Hi the boat is a late 1999 cheers

I have found the receipt for the outboard it a late 2005 iam not sure of the hours but in the last year 7 hours

Hi your looking. At 165 warrior with a 90hp evinrude outboard four stroke. The boat was bought last year. selling as got a bigger boat . it comes with fish finder radar gps .ready to go on full roller.