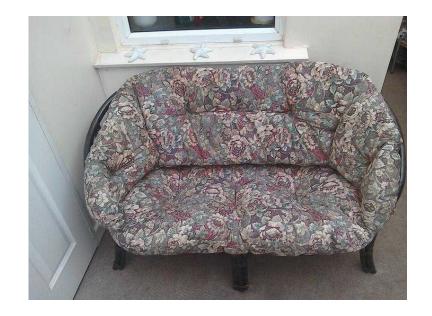

## **Cane furniture (45 GBP)**

Location **South East, Kent** https://www.freeadsz.co.uk/x-352776-z

Dark cane settee and 2chairs with floral cushions. Settee is 130cm long and chairs 76cm Good condition. Comfortable for conservatory or outdoors. Surplus to.