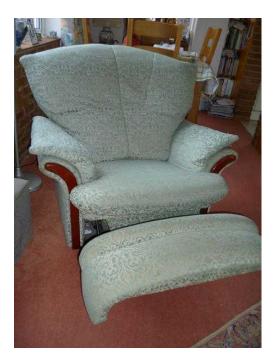

## Reclining, rocking, swivel, arm chair. (60 GBP)

Location South East, Kent https://www.freeadsz.co.uk/x-352787-z

Reclining chair which is rocking, swivel. light turquoise colour, in good working order slight wear on arms, can use arm covers. ;