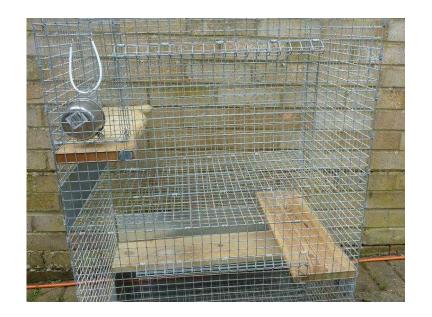

## LARGE CHINCHILLA CAGE BY JOHN HOPEWELL, 2-TIER, VGC (50 GBP)

East Midlands, Northamptonshire Location https://www.freeadsz.co.uk/x-352816-z

On offer is a large chinchilla cage, 2-tier, made by John Hopewell. These cages are really well made from galvanised metal mesh and last ages, this is in very good condition except for the chewed top wooden perch shelf - the shelves are readily replaceable. Just been pressure-washed. The cage measures 24"W, 18"D and 35"H (61cm x 46cm x 89cm), with integral hay-hopper, three wooden shelves, a mid-level mesh floor with corner pop-hole, and with a pull out base tray to make cleaning easier. This cage configuration has two separate large drop-down doors. Metal food bowl included. We have variously used this cage both for two chinchillas living together and for one alone. Collection only, from Northampton