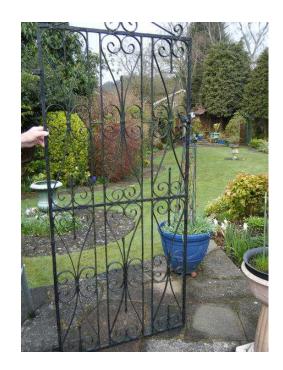

## Garden gate (18 GBP)

Location **South East, Surrey** https://www.freeadsz.co.uk/x-352921-z

Heavy wrought iron garden gate.H6ft6ins by 2ft9ins. Good

|                                   | 20     |                                   | i      |                                   |                                        |                                  |                                   | 温泉     |                                   |        |                                   |        |                                   | 調料     |                                   | 迴擊     |
|-----------------------------------|--------|-----------------------------------|--------|-----------------------------------|----------------------------------------|----------------------------------|-----------------------------------|--------|-----------------------------------|--------|-----------------------------------|--------|-----------------------------------|--------|-----------------------------------|--------|
| https://www.freeadsz.co.u<br>21-z | Garden | https://www.freeadsz.co.u<br>21-z | Garden | Garden  https://www.freeadsz.co.u | Garden  https://www.freeadsz.co.u 21-z | Garden https://www.freeadsz.co.u | https://www.freeadsz.co.u<br>21-z | Garden |
| k/x-3529                          | gate   | N N                               | gate   | gate<br>k/x-3529                  | gate<br>k/x-3529                       | gate<br>k/x-3529                 | k/x-3529                          | gate   |