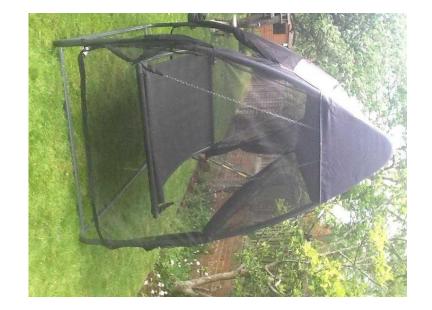

## Swing bed hammock (95 GBP)

Location **South East, Surrey** https://www.freeadsz.co.uk/x-352923-z

large swing bed hammock with shade and mozzie mesh cover;

|                     | Swing https://www.fr 23-z Swing Swing Swing Swing Swing | bed bed bed bed  |                        |
|---------------------|---------------------------------------------------------|------------------|------------------------|
| I CACHE NOVE ALIANA | Swing  Swing  https://www.frr  23-z                     | bed<br>eadsz.co  |                        |
|                     | Swing  Swing  thtps://www.fr                            | bed<br>eadsz.co  | hammock<br>5.uk/x-3529 |
|                     | Swing  https://www.fre                                  | bed<br>eadsz.cc  | hammock                |
|                     | Swing  Swing  https://www.fr                            | bed<br>eadsz.co  | hammock<br>b.uk/x-3529 |
|                     | Swing https://www.fr                                    | bed<br>eadsz.co  | hammock<br>5.uk/x-3529 |
|                     | Swing Swing thtps://www.ftr                             | bed<br>9eadsz.co | hammock<br>.uk/x-3529  |
|                     | Swing<br>https://www.fr                                 | bed<br>eadsz.co  | hammock<br>b.uk/x-3529 |