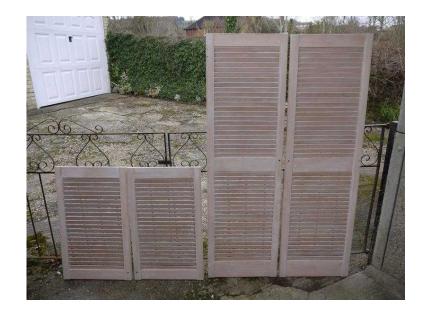

## **Wooden Doors - Louvre (10 GBP)**

回路线回

回探回

Location **South East, Surrey** https://www.freeadsz.co.uk/x-352984-z

回数征回

Two sets of wooden louvre doors, originally used on a hand made wardrobe. Have been painted with a white wash. Small doors measure 30" high and 18" wide, larger doors measure 60" high and 18" wide, both are 1" thick. Buyer to collect from.