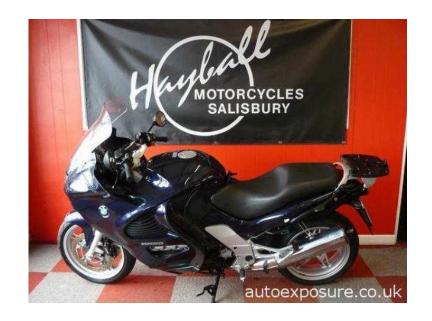

## **BMW K1200 2003**

Location **South West, Dorset** https://www.freeadsz.co.uk/x-353019-z

BMW,s mile munching Tourer, first brought out in 2003 the bike was praised for its awesome power and superb ride and handling. The K1200 GT tickets every box and if your looking to rack up the miles then this most certainly could well be worth looking at only £3995. The bike has only had 25000 miles put on in 13 years and is in cracking condition for its age and model. That's not all it also comes with the GT's extras which are heated seat, heated grips, cruise control, electric screen, BMW Panniers and ABS, making this K1200 GT and absolute bargain for anyone wanting a fully load tourer!! The bike will also come with our 12 month warranty and roadside assistance, Full HPI check, FSH, MOT and PDI. Cruise