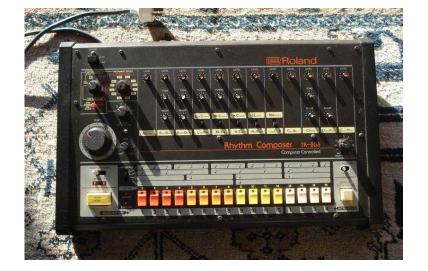

## **Roland TR 808 (10 GBP)**

Location **East Midlands, Leicestershire** https://www.freeadsz.co.uk/x-353029-z

| <br> <br> <br> | Roland                     | Ħ<br>R       | 808  |
|----------------|----------------------------|--------------|------|
|                | ww.f                       | sz.co.uk/x-3 | 3530 |
|                | Roland                     | Ħ            | 808  |
| 300- P40       | https://www.freead<br>29-z | sz.co.uk/x-  | 3530 |
|                | Roland                     | TR           | 808  |
| 1311           | https://www.freead         | sz.co.uk/x-3 | 3530 |
| 線線             | Roland                     | TR           | 808  |
|                | https://www.freead<br>29-z | sz.co.uk/x-3 | 3530 |
|                | Roland                     | Ħ.           | 808  |
|                | https://www.freead<br>29-z | sz.co.uk/x-3 | 3530 |
|                | Roland                     | TR           | 808  |
|                | https://www.freead<br>29-z | sz.co.uk/x-3 | 3530 |
| 温源             | Roland                     | TR           | 808  |
|                | https://www.freead         | sz.co.uk/x-3 | 3530 |
|                | Roland                     | TR           | 808  |
|                | https://www.freead<br>29-z | sz.co.uk/x-3 | 3530 |
|                | Roland                     | Ŧ            | 808  |
|                | https://www.freead<br>29-z | sz.co.uk/x-3 | 3530 |
|                | Roland                     | Ħ            | 808  |
|                | https://www.freead<br>29-z | sz.co.uk/x-3 | 3530 |