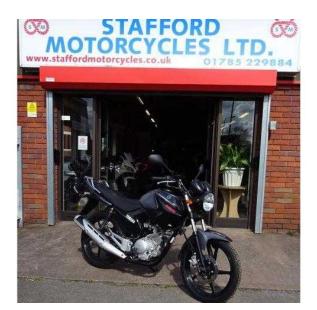

## Yamaha YBR 2012 (1,695 GBP)

Location West Midlands, West Midlands https://www.freeadsz.co.uk/x-353109-z

YAMAHA YBR125, MAKE: YAMAHA MODEL: YBR125 YEAR: 2012 MILES: 1495 MOT: FULL MOT ONCE SOLD VERY CLEAN CONDITION THROUGHOUT AS IT'S ONLY DONE ALMOST 1500 MILES FROM NEW. FIRST REGISTERED 18/07/2012 WITH TWO PREVIOUS OWNERS. CURRENT MOT EXPIRES 18th AUGUST 2016, HOWEVER WE WILL PUT 12 MONTHS MOT ON THE BIKE ONCE IT'S SOLD. LOVELY BIKE. WE ARE NOW OFFICIAL CCM GP450 ADVENTURE..., £1,695,