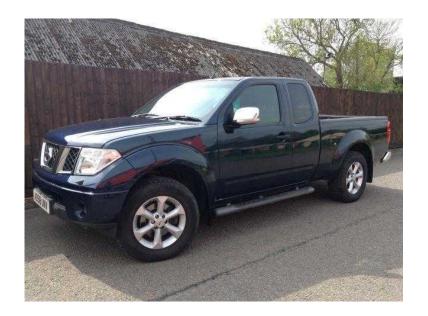

## **Nissan Navara 2009 (7,999 GBP)**

Location **East Midlands, Northamptonshire** https://www.freeadsz.co.uk/x-353153-z

Make: Nissan Engine size: 2,488, Model: Navara Axles: 2, Number of Previous Owners: 1 Gross Vehicle Weight: 2,860, Exterior Colour: Blue Loading Space Length (Feet): 6, Type: Pickup Load Capacity: 1054, Drive Side: Right-hand drive Total Height (Feet): 6, Transmission: Manual Total Length (Feet): 17, Horsepower (Bhp): 169 Safety Features: 4-Wheel Drive, Anti-Lock Brakes (ABS), Alarm, Driver Airbag, Electronic Stability Program (ESP), Immobiliser, Passenger Airbag, Primary fuel Type: Diesel Interior/Comfort Options: Air Conditioning, Climate Control, Cruise Control, Power-assisted Steering (PAS), Power Windows, Year of First Registration: 2009 In-Car Entertainment Options: AM/FM Stereo, CD Multichanger, Mileage: 97,000 Length of Seller's Warranty: 0 Immobiliser, Alarm, Climate Control, Cruise