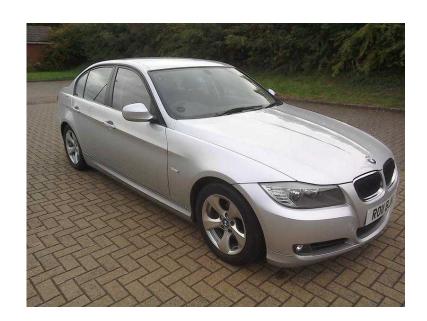

## BMW 3 Series 2011 320d EfficientDynamics, excellent condition Full BMWSH (8,250 G

Northern Ireland, County Durham Location https://www.freeadsz.co.uk/x-353187-z

Great condition, inside and out and very well looked after. 2nd owner. Full BMWSH. 69 MPG, £20 tax. Remote, Central locking, multifunction steering wheel, radio / CD with aux input, auto dimming rear mirror, 6 speed, electric mirrors & windows, climate control, alloys in good condition, recent tyres all round, MOT until August. I have had this car for two years and would definitely be keeping if not for a change in personal circumstances. It's been, and still is, a great car. Must be one of the best around at this price. Email for more.