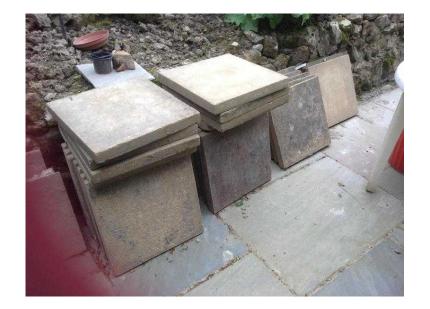

## **Paving Slabs**

Location **South East, Kent** https://www.freeadsz.co.uk/x-353265-z

33 slabs

|                                    | 迴      |                                    | 縺      |                                    |        |                                    |        |                                    |        |                                    |        |                                    | 1:T    |                                    |        |                                    | 經      |                                    |        |
|------------------------------------|--------|------------------------------------|--------|------------------------------------|--------|------------------------------------|--------|------------------------------------|--------|------------------------------------|--------|------------------------------------|--------|------------------------------------|--------|------------------------------------|--------|------------------------------------|--------|
| https://www.freeadsz.co.uk<br>65-z | Paving |
| /x-3532                            | Slabs  |