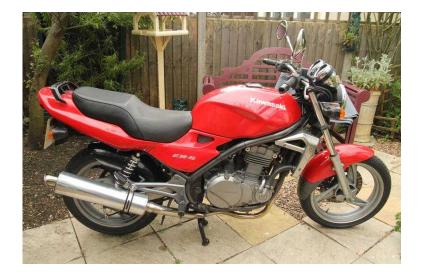

## Kawasaki ER 5 1997 (650 GBP)

Location **South East, Middlesex** https://www.freeadsz.co.uk/x-353308-z

I have owned this motorcycle for almost 10 years. It has been well maintained. I was hit in the rear in November 2011 and the insurance company wrote it off due to the cost of the parts.mainly due to the exhaust being badly scratched. I have since replaced it with a stainless steel one. The rev counter, headlight rim and indicator still show signs id the accident. It has a new rear tyre 22 miles a newish front tyre. chain and sprockets 4k miles ago and in the last 3 years I have replaced the battery,stand switch,clutch switch,battery, radiator and rear shocks with Halgon ones. I have just changed the oil and filter. 2 keys I will be sad to see it go. 07894350340 078943503...(click to reveal full phone)