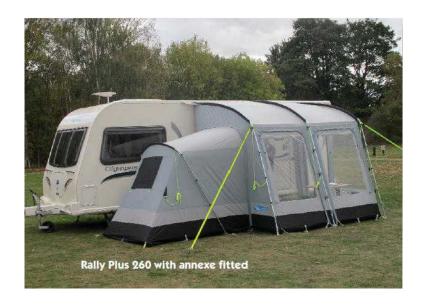

## **Camping accessories for sale (210 GBP)**

Location **South East, East Sussex** https://www.freeadsz.co.uk/x-353315-z

Caravan accessories collection Ninfield Awning - Kampa Rally Plus 260 with bedroom annex (optional) including tie down kit and monsoon poles, used twice excellent condition. £210 ono. Towing mirrors - Milenco with carry bag, excellent condition £15 ono. Hitch Lock with ball - Alko, 1 key. £35 ono. Nose weight gauge - Milenco. £10. Wheel clamp - Full stop Nemesis, in bag, 2 keys. £45